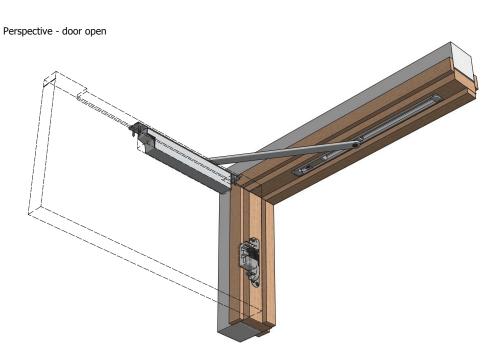

# Concealed Dorma ITS96 2-4 Closer

DFT794P

| FD30             | FIRE RATING |
|------------------|-------------|
| 44mm FCS         | CORE TYPE   |
| Timber - DFT794P | FRAME TYPE  |