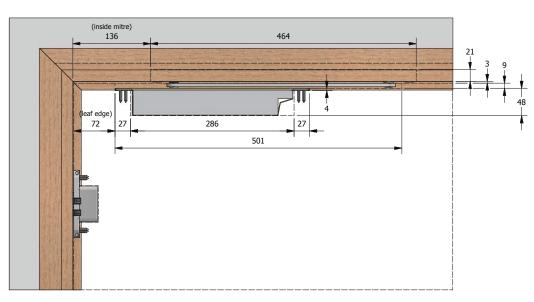

#### Door Head

forza-doors.com

**)** 01403 711 126

info@forza-doors.com
info@forza-doors.com

| TITLE   | Concealed Dorma ITS96 |
|---------|-----------------------|
|         | 2-4 Closer            |
| CODE    |                       |
| SHEET   | 2 of 3                |
| DATE    | 16/08/2014            |
| ISSUE   | 1                     |
| DWG No. | FZD0690               |
|         |                       |

| FD30             |
|------------------|
| 44mm FCS         |
| Timber - DFT794P |
|                  |