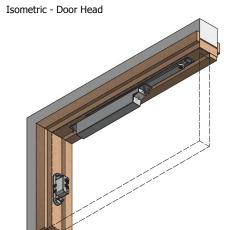

# Concealed Dorma ITS96 2-4 Closer

FD30

DFT794P

#### Door Head

forza-doors.com

**)** 01403 711 126

info@forza-doors.com
info@forza-doors.com

| TITLE   | Concealed Dorma ITS96 |
|---------|-----------------------|
|         | 2-4 Closer            |
| CODE    |                       |
| SHEET   | 2 of 3                |
| DATE    | 16/08/2014            |
| ISSUE   | 1                     |
| DWG No. | FZD0690               |
|         |                       |

| FD30             |
|------------------|
| 44mm FCS         |
| Timber - DFT794P |
|                  |