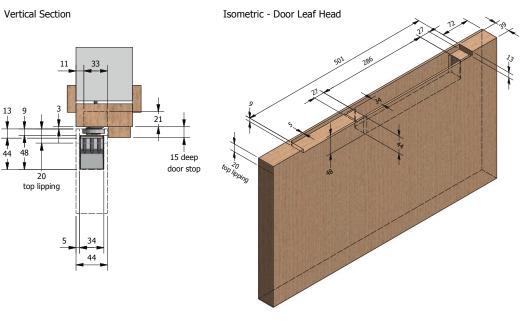

### Concealed Dorma ITS96 2-4 Closer

FD30

DFT794P

⊕ forza-doors.com

**)** 01403 711 126

info@forza-doors.com

info@forza-doors.com

| TITLE   | Concealed Dorma ITS96<br>2-4 Closer |
|---------|-------------------------------------|
| CODE    |                                     |
| SHEET   | 3 of 3                              |
| DATE    | 16/08/2014                          |
| ISSUE   | 1                                   |
| DWG No. | FZD0690                             |

| FIRE RATING | FD30             |
|-------------|------------------|
| CORE TYPE   | 44mm FCS         |
| FRAME TYPE  | Timber - DFT794P |