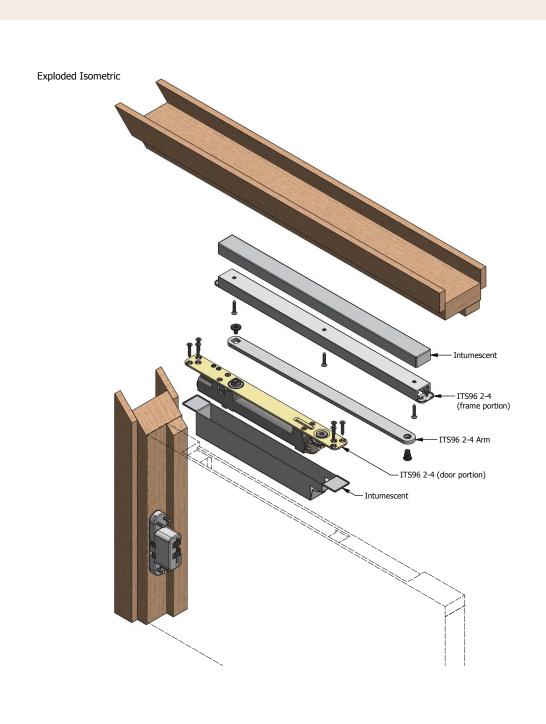

### Concealed Dorma ITS96 2-4 Closer

FD30

DFT794P

⊕ forza-doors.com

**)** 01403 711 126

info@forza-doors.com

info@forza-doors.com

| TITLE   | Concealed Dorma ITS96<br>2-4 Closer |
|---------|-------------------------------------|
| CODE    |                                     |
| SHEET   | 3 of 3                              |
| DATE    | 16/08/2014                          |
| ISSUE   | 1                                   |
| DWG No. | FZD0690                             |

| FIRE RATING | FD30             |
|-------------|------------------|
| CORE TYPE   | 44mm FCS         |
| FRAME TYPE  | Timber - DFT794P |