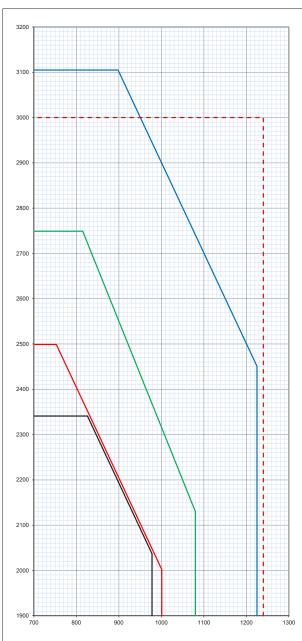

## FD60 ENVELOPE OF APPROVED DOOR LEAF SIZE IN A FLUSH TIMBER FRAME

Unlatched Single Acting Single Leaf without Overpanel **ULSASD** 

## Forza maximum manufacturing leaf size indicated by red dashed line 3000mm high x 1240mm wide

The Leaf size of each Forza core shown on this graph is calculated from an evaluation of British Standard 476: Part 22: 1987 fire resistance test evidence reference in KFSC (IFC). Field of Application report.

| Forza   | Leaf Size |            |       |            | Vision Panel Size Limit |        |       |            |      |         |
|---------|-----------|------------|-------|------------|-------------------------|--------|-------|------------|------|---------|
| Core    |           |            |       |            | Max                     | Max    | Max   | Min Margin |      |         |
|         | Max       | Associated | Max   | Associated | combined                | Height | Width | Head       | From | Between |
|         | height    | width      | width | height     | Area m <sup>2</sup>     | mm     | mm    | and        | Base | VP's    |
|         |           |            |       |            |                         |        |       | Style      |      |         |
| FCS60   | 3105      | 898        | 1225  | 2451       | 1.15                    | 2000   | 626   | 150        | 200  | 150     |
| FCH60   | 2749      | 815        | 1080  | 2130       | 1.06                    | 1700   | 626   | 150        | 200  | 150     |
| FCMII60 | 2341      | 826        | 978   | 2037       | 0.38                    | 1400   | 240   | 200/150    | 300  | 150     |
| FCSD60  | 2499      | 753        | 1001  | 2002       | 0.50                    | 1810   | 450   | 180        | 310  | 150     |
|         |           |            |       |            |                         |        |       |            |      |         |