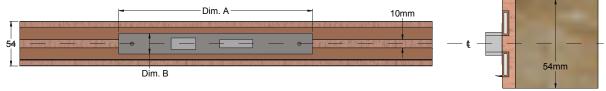

54mm thick leaf - 2 No. 15 x 4mm strips fitted centrally 10mm apart in one leaf

Perimeter seal: 1No. 20 x 4mm fitted centrally in the door core

Note. Dimension from vertical leaf edge of the leaf or frame reveal.

## FD60 / FD60S LOCK FOREND OR STRIKEPLATE

Dim.A=235 x Dim.B=25mm or (Dim.A=203 x Dim.B=28mm - single doors only)

54mm thick leaf - Meeting edge (Mortice lock) / Hanging edge (Hinge)
2 No. 15 x 4mm strips fitted centrally 10mm apart in one leaf