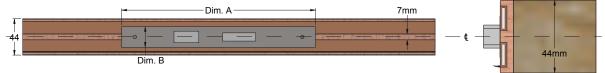

Option 2 - Meeting edge (Mortice lock)

44mm thick leaf - 2 No. 15 x 4mm strips fitted centrally 7mm apart in one leaf

Perimeter seal: 1No. 20 x 4mm fitted centrally in the door core

Option 3 - Meeting edge (Mortice lock)