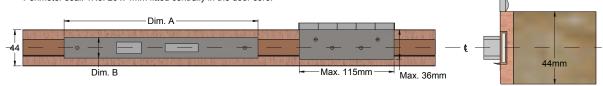

## FD30 / FD30S LOCK FOREND OR STRIKEPLATE

Dim.A=235 x Dim.B=25mm or (Dim.A=203 x Dim.B=28mm - single doors only)

Option 1 - Meeting edge (Mortice lock) / Hanging edge (Hinge) 44mm thick leaf - 1No. 20 x 4mm strip fitted centrally Perimeter seal: 1No. 20 x 4mm fitted centrally in the door core.

Dim. A

Dim. B

Max. 115mm

Max. 36mm

Note. Dimension from vertical leaf edge of the leaf or frame reveal.

Perimeter seals: 2No. 15 x 4mm fitted centrally in the door core spaced 10mm apart.

Title Permitted Intumescent Interruption in Leaf or Frame