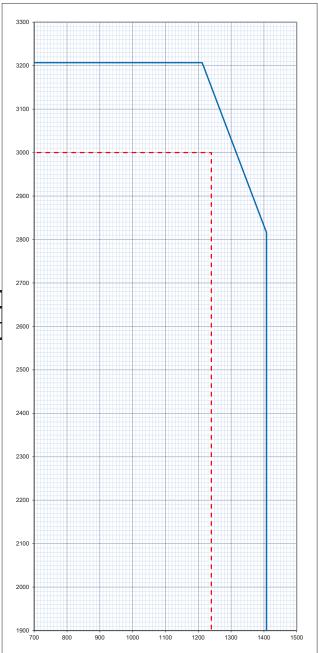

## Forza maximum manufacturing leaf size indicated by red dashed line 3000mm high x 1240mm wide

The Leaf size of each Forza core shown on this graph is calculated from an evaluation of British Standard 476: Part 22: 1987 fire resistance test evidence reference in KFSC (IFC). Field of Application report.