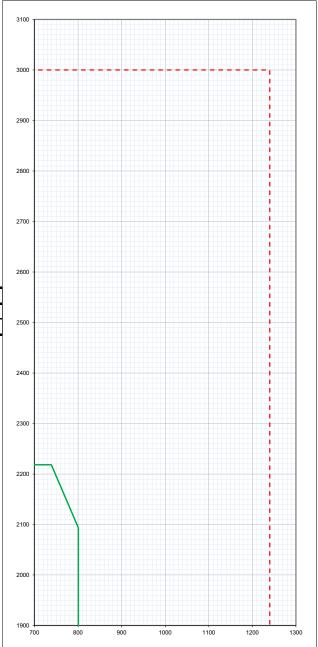

## Forza maximum manufacturing leaf size indicated by red dashed line 3000mm high x 1240mm wide

The Leaf size of each Forza core shown on this graph is calculated from an evaluation of British Standard 476: Part 22: 1987 fire resistance test evidence reference in KFSC (IFC). Field of Application report.

| Forza Leaf Size |        |            |       | Vision Panel Size Limit |                     |         |       |            |      |         |
|-----------------|--------|------------|-------|-------------------------|---------------------|---------|-------|------------|------|---------|
| Core            |        |            |       |                         | Max                 | Max Max |       | Min Margin |      |         |
|                 | Max    | Associated | Max   | Associated              | combined            | Height  | Width | Head       | From | Between |
|                 | height | width      | width | height                  | Area m <sup>2</sup> | mm      | mm    | and        | Base | VP's    |
|                 |        |            |       |                         |                     |         |       | Style      |      |         |
| FCH90 St        | 2218   | 739        | 801   | 2093                    | 0.28                | 978     | 293   | 150        | 200  | 200     |
| FCH90 Tb1       | 2218   | 739        | 801   | 2093                    | 0.53                | 714     | 549   | 150        | 200  | 200     |
| FCH90 Tb2       | 2218   | 739        | 801   | 2093                    | 0.31                | 981     | 437   | 150        | 200  | 200     |
|                 |        |            |       |                         |                     |         |       |            |      |         |
|                 |        |            |       |                         |                     |         |       |            |      |         |