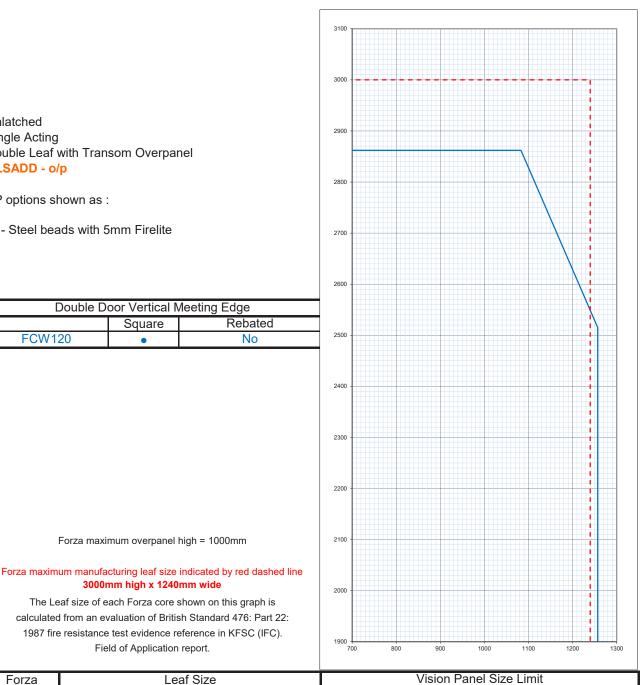

## FD120 ENVELOPE OF APPROVED FCW DOOR LEAF SIZE IN A FLUSH **COMPOSITE FRAME**

Unlatched Single Acting Double Leaf with Transom Overpanel ULSADD - o/p

VP options shown as :

St - Steel beads with 5mm Firelite

Forza maximum overpanel high = 1000mm

3000mm high x 1240mm wide

The Leaf size of each Forza core shown on this graph is calculated from an evaluation of British Standard 476: Part 22: 1987 fire resistance test evidence reference in KFSC (IFC).

Field of Application report.

| Forza     | Leaf Size |            |       |            | Vision Panel Size Limit |        |       |            |      |         |
|-----------|-----------|------------|-------|------------|-------------------------|--------|-------|------------|------|---------|
| Core      |           |            |       |            | Max                     | Max    | Max   | Min Margin |      |         |
|           | Max       | Associated | Max   | Associated | combined                | Height | Width | Head       | From | Between |
|           | height    | width      | width | height     | Area m <sup>2</sup>     | mm     | mm    | and        | Base | VP's    |
|           |           |            |       |            |                         |        |       | Style      |      |         |
| FCW120 St | 2862      | 1083       | 1257  | 2515       | 0.10                    | 300    | 300   | 200        | 200  | 100     |
|           |           |            |       |            |                         |        |       |            |      |         |
|           |           |            |       |            |                         |        |       |            |      |         |
|           |           |            |       |            |                         |        |       |            |      |         |
|           |           |            |       |            |                         |        |       |            |      |         |