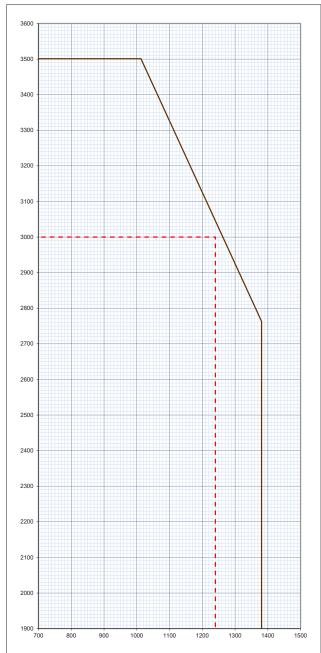

## Forza maximum manufacturing leaf size indicated by red dashed line 3000mm high x 1240mm wide

The Leaf size of each Forza core shown on this graph is calculated from an evaluation of British Standard 476: Part 22: 1987 fire resistance test evidence reference in KFSC (IFC). Field of Application report.

| Forza     | Leaf Size |            |       |            | Vision Panel Size Limit |        |       |              |      |         |
|-----------|-----------|------------|-------|------------|-------------------------|--------|-------|--------------|------|---------|
| Core      |           |            |       |            | Max                     | Max    | Max   | Min Margin   |      |         |
|           | Max       | Associated | Max   | Associated | combined                | Height | Width | Head         | From | Between |
|           | height    | width      | width | height     | Area m <sup>2</sup>     | mm     | mm    | and<br>Style | Base | VP's    |
|           | ļ         |            |       |            |                         |        |       | ,            |      |         |
| F/S 54/59 | 3501      | 1013       | 1381  | 2763       | 0.23                    | 506    | 460   | 250/200      | 250  | 100     |
|           |           |            |       |            | 0.23                    | 460    | 506   | 250/200      | 250  | 100     |
|           |           |            |       |            |                         |        |       |              |      |         |
|           |           |            |       |            |                         |        |       |              |      |         |
|           |           |            |       |            |                         |        |       |              |      |         |