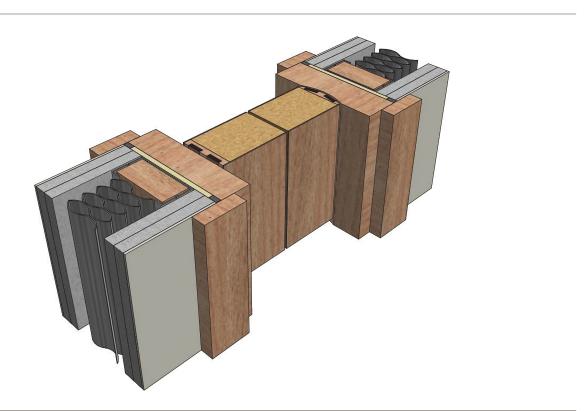

## Isometric

**FD60** 

## Dimensions

| FORZA<br>DOORS         | TITLE   | Timber Double-Action<br>Doorframe | DOOR<br>LINER   | Timber Particle Board<br>Solid Timber |
|------------------------|---------|-----------------------------------|-----------------|---------------------------------------|
| DOORS                  | CODE    | DFT1253PD FD60                    | STOP/ARCHITRAVE | Solid Timber                          |
|                        | SHEET   | 1 of 1                            |                 | Mineral Wool                          |
| forza-doors.com        | DATE    | 10/12/2018                        |                 | Intumescent Mastic                    |
| 01403 711 126          | ISSUE   | 2                                 |                 | Fixing Packer                         |
| 🐱 info@forza-doors.com | DWG No. | FZD0186                           |                 | 15x4mm Intumescent                    |