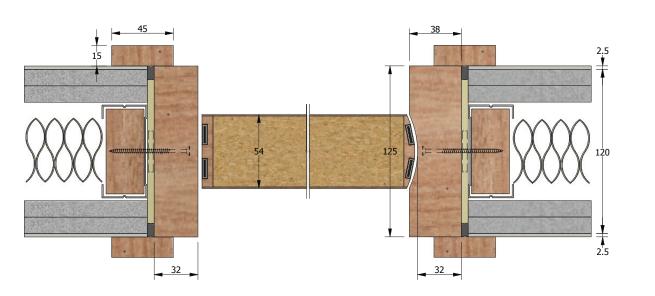

## Dimensions

| FORZA<br>DOORS         | TITLE   | Timber Double-Action<br>Doorframe | DOOR<br>LINER   | Timber Particle Board<br>Solid Timber |
|------------------------|---------|-----------------------------------|-----------------|---------------------------------------|
| DOORS                  | CODE    | DFT1253PD FD60                    | STOP/ARCHITRAVE | Solid Timber                          |
|                        | SHEET   | 1 of 1                            |                 | Mineral Wool                          |
| forza-doors.com        | DATE    | 10/12/2018                        |                 | Intumescent Mastic                    |
| 01403 711 126          | ISSUE   | 2                                 |                 | Fixing Packer                         |
| 🐱 info@forza-doors.com | DWG No. | FZD0186                           |                 | 15x4mm Intumescent                    |