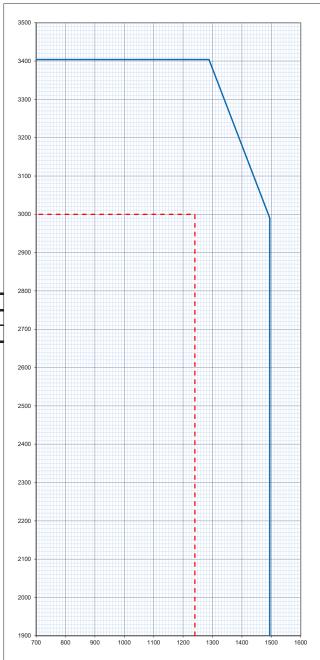

| Forza maximum overpanel high = 1 | 1000mm |
|----------------------------------|--------|
|----------------------------------|--------|

Forza maximum manufacturing leaf size indicated by red dashed line 3000mm high x 1240mm wide

The Leaf size of each Forza core shown on this graph is calculated from an evaluation of British Standard 476: Part 22: 1987 fire resistance test evidence reference in KFSC (IFC). Field of Application report.

| -        |           |            |       |            |                         |        |       |            |      |         |
|----------|-----------|------------|-------|------------|-------------------------|--------|-------|------------|------|---------|
| Forza    | Leaf Size |            |       |            | Vision Panel Size Limit |        |       |            |      |         |
| Core     |           |            |       |            | Max                     | Max    | Max   | Min Margin |      |         |
|          | Max       | Associated | Max   | Associated | combined                | Height | Width | Head       | From | Between |
|          | height    | width      | width | height     | Area m <sup>2</sup>     | mm     | mm    | and        | Base | VP's    |
|          | _         |            |       | -          |                         |        |       | Style      |      |         |
| FCW90 St | 3404      | 1288       | 1495  | 2990       | 0.10                    | 300    | 300   | 200        | 200  | 100     |
| FCW90 Tb | 3404      | 1288       | 1495  | 2990       | 0.35                    | 1444   | 245   | 160        | 466  | 100     |
|          |           |            |       |            |                         |        |       |            |      |         |
|          |           |            |       |            |                         |        |       |            |      |         |
|          |           |            |       |            |                         |        |       |            |      |         |