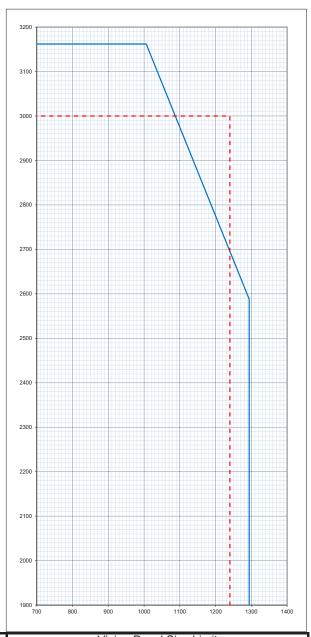

## FD120 ENVELOPE OF APPROVED FCW DOOR LEAF SIZE IN A FLUSH COMPOSITE FRAME

Unlatched Single Acting Single Leaf without Overpanel ULSASD

VP options shown as :

St - Steel beads with 5mm Firelite

## Forza maximum manufacturing leaf size indicated by red dashed line 3000mm high x 1240mm wide The Leaf size of each Forza core shown on this graph is

calculated from an evaluation of British Standard 476: Part 22: 1987 fire resistance test evidence reference in KFSC (IFC). Field of Application report.

| Forza     | Leaf Size |            |       |            | Vision Panel Size Limit |        |       |            |      |         |
|-----------|-----------|------------|-------|------------|-------------------------|--------|-------|------------|------|---------|
| Core      |           |            |       |            | Max                     | Max    | Max   | Min Margin |      |         |
|           | Max       | Associated | Max   | Associated | combined                | Height | Width | Head       | From | Between |
|           | height    | width      | width | height     | Area m <sup>2</sup>     | mm     | mm    | and        | Base | VP's    |
|           |           |            |       | -          |                         |        |       | Style      |      |         |
| FCW120 St | 3162      | 1006       | 1294  | 2588       | 0.10                    | 300    | 300   | 200        | 200  | 100     |
|           |           |            |       |            |                         |        |       |            |      |         |
|           |           |            |       |            |                         |        |       |            |      |         |
|           |           |            |       |            |                         |        |       |            |      |         |
|           |           |            |       |            |                         |        |       |            |      |         |