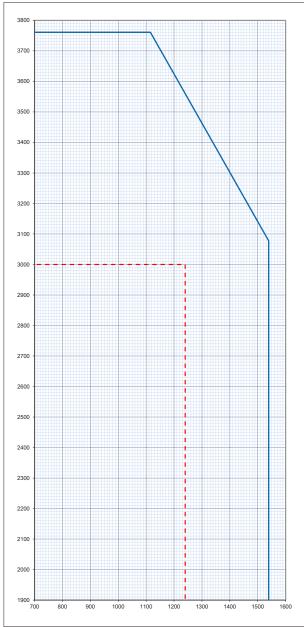

## Forza maximum manufacturing leaf size indicated by red dashed line 3000mm high x 1240mm wide

The Leaf size of each Forza core shown on this graph is calculated from an evaluation of British Standard 476: Part 22: 1987 fire resistance test evidence reference in KFSC (IFC). Field of Application report.

| Forza    |        | Le         | Vision Panel Size Limit |            |                     |        |       |            |      |         |
|----------|--------|------------|-------------------------|------------|---------------------|--------|-------|------------|------|---------|
| Core     |        |            |                         |            | Max                 | Max    | Max   | Min Margin |      |         |
|          | Max    | Associated | Max                     | Associated | combined            | Height | Width | Head       | From | Between |
|          | height | width      | width                   | height     | Area m <sup>2</sup> | mm     | mm    | and        | Base | VP's    |
|          |        |            |                         |            |                     |        |       | Style      |      |         |
| FCW90 St | 3761   | 1115       | 1539                    | 3078       | 0.10                | 300    | 300   | 200        | 200  | 100     |
| FCW90 Tb | 3761   | 1115       | 1539                    | 3078       | 0.35                | 1444   | 245   | 160        | 466  | 100     |
|          |        |            |                         |            |                     |        |       |            |      |         |
|          |        |            |                         |            |                     |        |       |            |      |         |
|          |        |            |                         |            |                     |        |       |            |      |         |