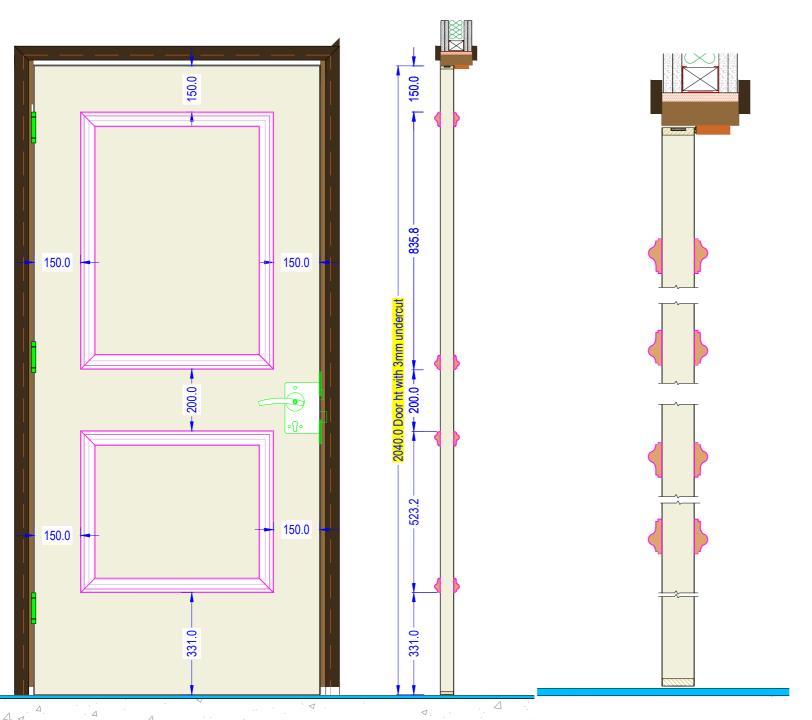

## NOTE:

For fire rating purposes cut leaf aperture needs to be min. 150mm from door top and side edges.

All dimensions for indicative purposes and subject to change.

**Factory Shop** Drawing

Project: Forza Project Ref: Internal use I Drawn by: GP

## NOTE:

For fire rating purposes cut leaf aperture needs to be min. 150mm from door top and side edges.

All dimensions for indicative purposes and subject to change.

**)** 01403 711 126

≥ sales@forza-doors.com