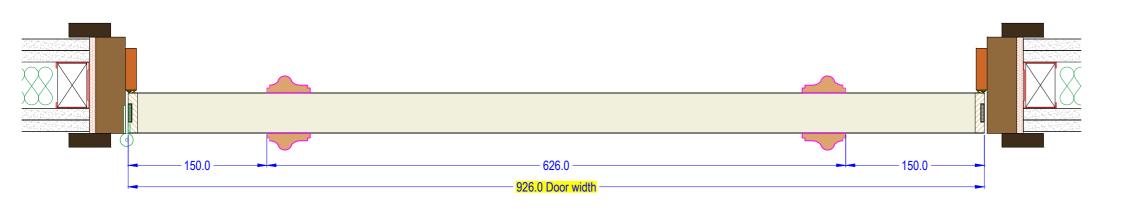

## NOTE:

For fire rating purposes cut leaf aperture needs to be min. 150mm from door top and side edges.

All dimensions for indicative purposes and subject to change.

**Factory Shop** Drawing

Project: Forza Project Ref: Internal use I Drawn by: GP

## NOTE:

For fire rating purposes cut leaf aperture needs to be min. 150mm from door top and side edges.

All dimensions for indicative purposes and subject to change.

**)** 01403 711 126

≥ sales@forza-doors.com