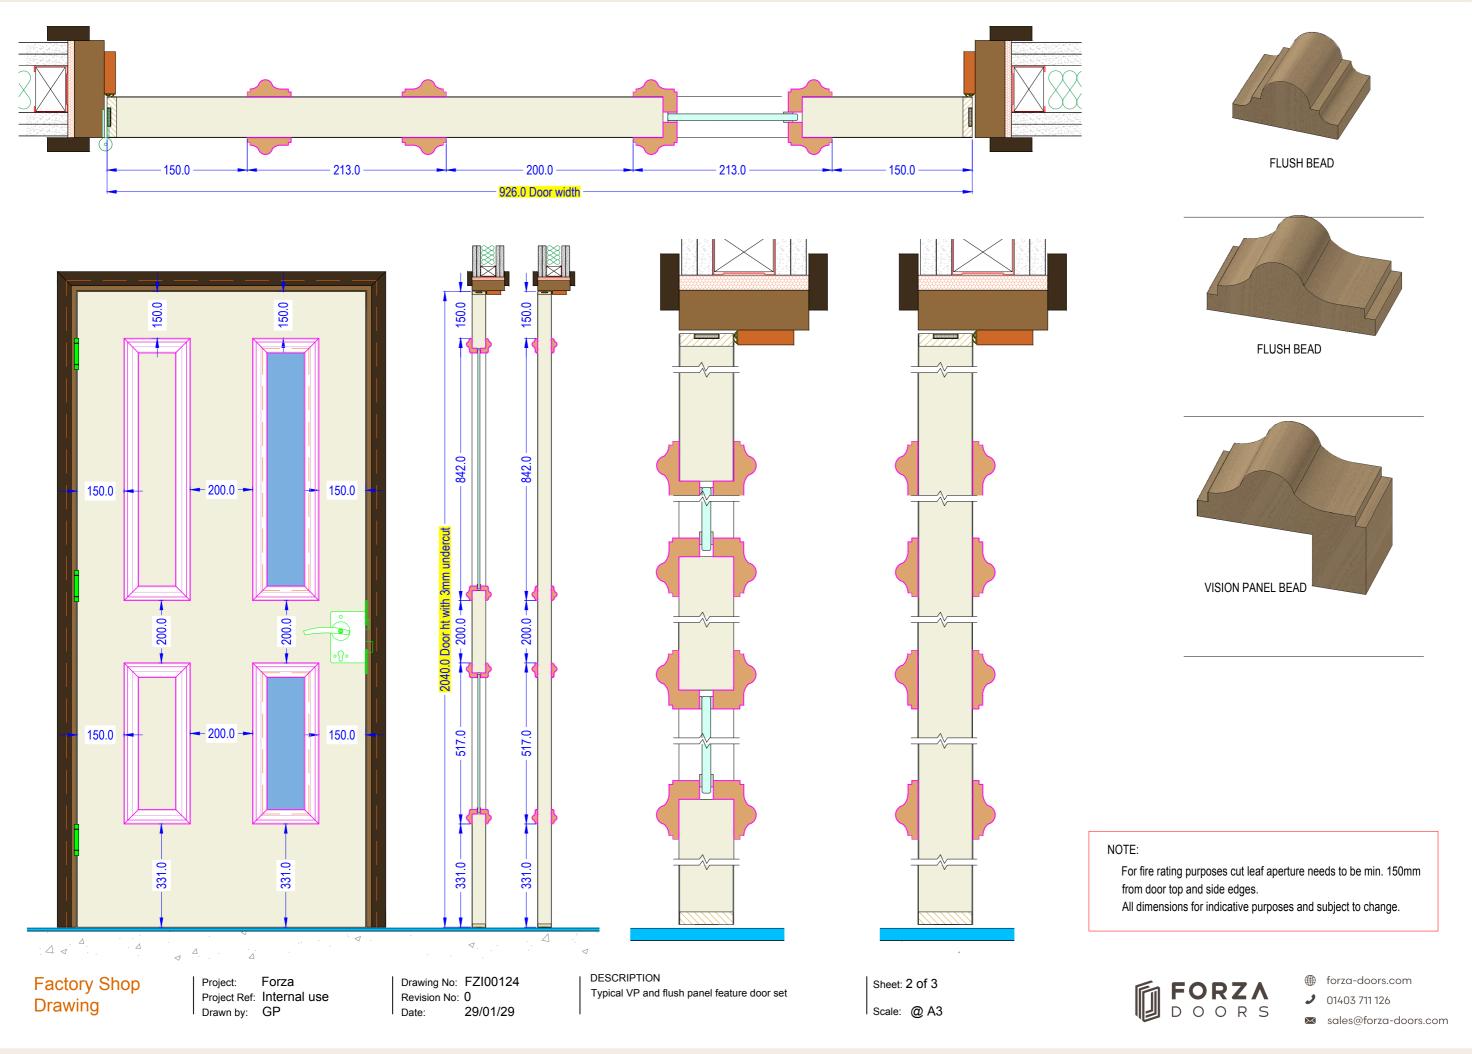

## NOTE:

For fire rating purposes cut leaf aperture needs to be min. 150mm from door top and side edges.

All dimensions for indicative purposes and subject to change.

**Factory Shop** Drawing

Project: Forza Project Ref: Internal use I Drawn by: GP

Drawing No: FZI00124 Revision No: 0

Date:

29/01/29

DESCRIPTION Typical VP and flush panel feature door set

Sheet: 1 of 3 Scale: @ A3 FORZA DOORS

≥ sales@forza-doors.com

FLUSH BEAD

FLUSH BEAD