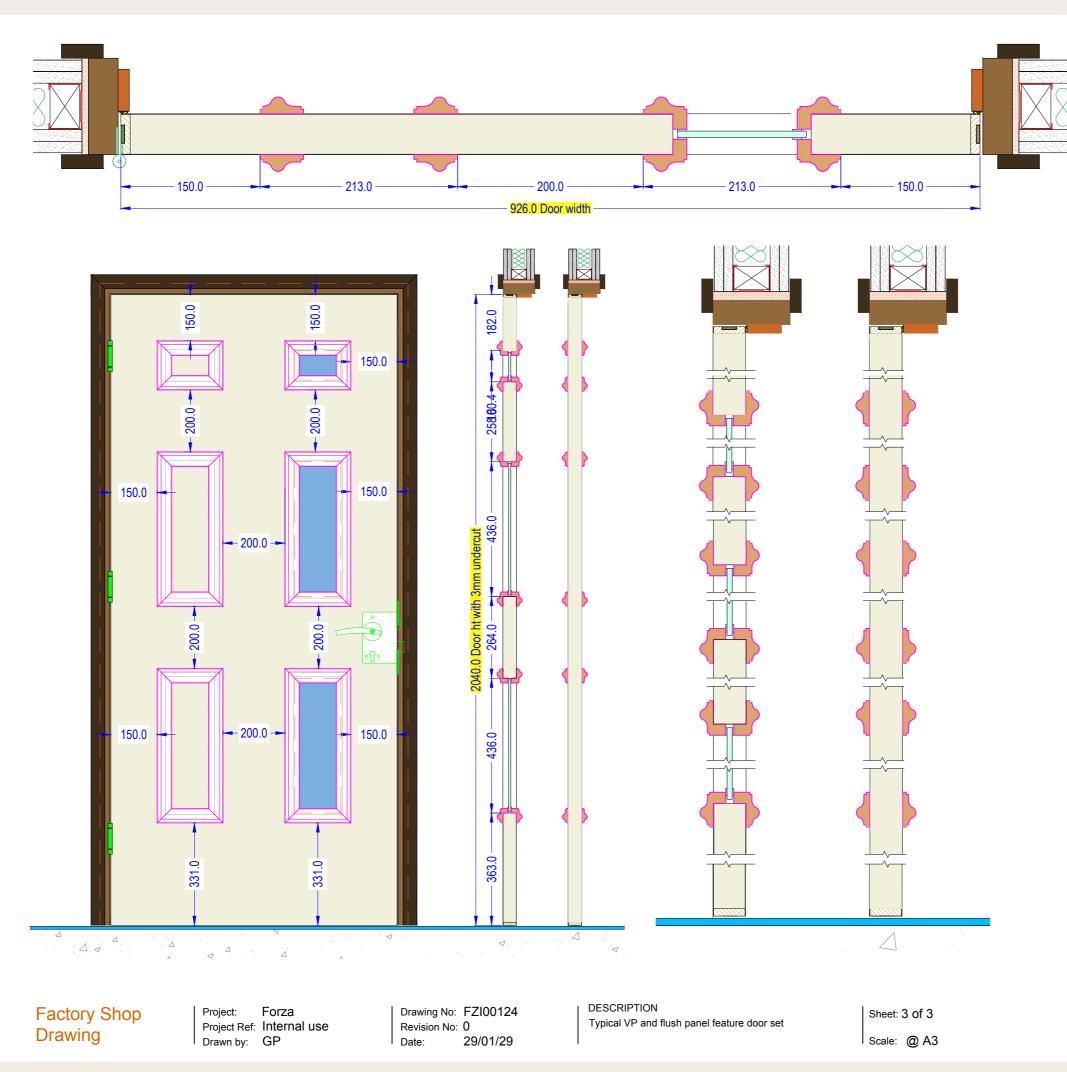

## NOTE:

For fire rating purposes cut leaf aperture needs to be min. 150mm from door top and side edges.

All dimensions for indicative purposes and subject to change.

**Factory Shop** Drawing

Project: Forza Project Ref: Internal use I Drawn by: GP

## NOTE:

For fire rating purposes cut leaf aperture needs to be min. 150mm from door top and side edges.

All dimensions for indicative purposes and subject to change.

**)** 01403 711 126

≥ sales@forza-doors.com