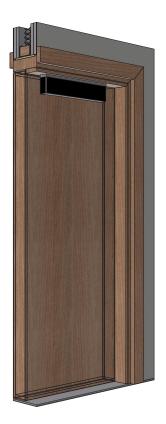

## **BOLT THROUGH MAG LOCK - FD30**

**Exploded View** 

\*Lock Details For Illustrative Purpose Only.

Specification

Door: Timber Particle Board 44 & 54mm

L & Z Brackets can be used

Armature Plate to be positioned (min) 70mm from edge of leaf & (min) 10mm from head of leaf