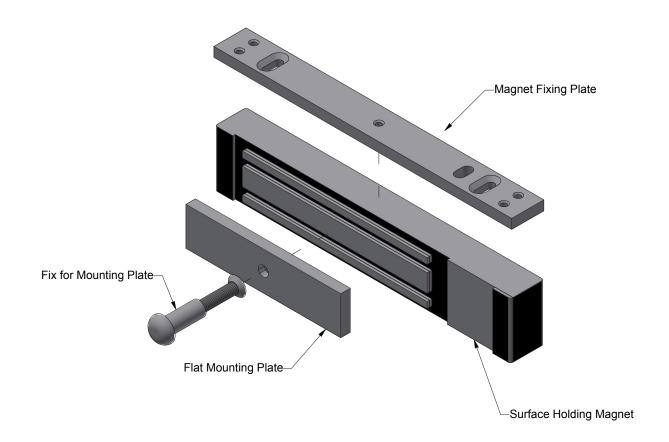

## **BOLT THROUGH MAG LOCK - FD30**

**Exploded View** 

\*Lock Details For Illustrative Purpose Only.

Specification

Door: Timber Particle Board 44 & 54mm

L & Z Brackets can be used

Armature Plate to be positioned (min) 70mm from edge of leaf & (min) 10mm from head of leaf