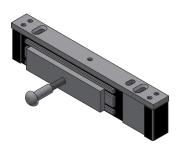

## **BOLT THROUGH MAG LOCK - FD30**

Isometric

Plan

Perspective

Front

## Specification

Door: Timber Particle Board 44 & 54mm

L & Z Brackets can be used

Can be applied to either face

Armature Plate to be positioned (min) 70mm from edge of leaf & (min) 10mm from head of leaf

Bolt Through Mag Lock - FD30