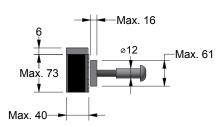

## **BOLT THROUGH MAG LOCK - FD30**

**Exploded View** 

\*Lock Details For Illustrative Purpose Only.

Specification

Door: Timber Particle Board 44 & 54mm

L & Z Brackets can be used

Armature Plate to be positioned (min) 70mm from edge of leaf & (min) 10mm from head of leaf