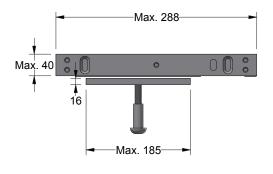

## **BOLT THROUGH MAG LOCK - FD30**

Isometric

Plan

Perspective

Front

## Specification

Door: Timber Particle Board 44 & 54mm

L & Z Brackets can be used

Can be applied to either face

Armature Plate to be positioned (min) 70mm from edge of leaf & (min) 10mm from head of leaf

Bolt Through Mag Lock - FD30