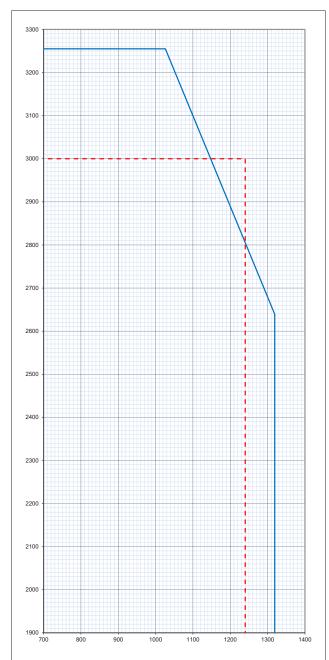

## Forza maximum manufacturing leaf size indicated by red dashed line 3000mm high x 1240mm wide

The Leaf size of each Forza core shown on this graph is calculated from an evaluation of British Standard 476: Part 22: 1987 fire resistance test evidence reference in KFSC (IFC). Field of Application report.

| Forza     | Leaf Size |            |       |            | Vision Panel Size Limit |        |       |              |      |         |
|-----------|-----------|------------|-------|------------|-------------------------|--------|-------|--------------|------|---------|
| Core      |           |            |       |            | Max                     | Max    | Max   | Min Margin   |      |         |
|           | Max       | Associated | Max   | Associated | combined                | Height | Width | Head         | From | Between |
|           | height    | width      | width | height     | Area m <sup>2</sup>     | mm     | mm    | and<br>Style | Base | VP's    |
| FCW120 St | 3255      | 1026       | 1319  | 2639       | 0.10                    | 300    | 300   | 200          | 200  | 100     |
|           |           |            |       |            |                         |        |       |              |      |         |
|           |           |            |       |            |                         |        |       |              |      |         |
|           |           |            |       |            |                         |        |       |              |      |         |
|           |           |            |       |            |                         |        |       |              |      |         |